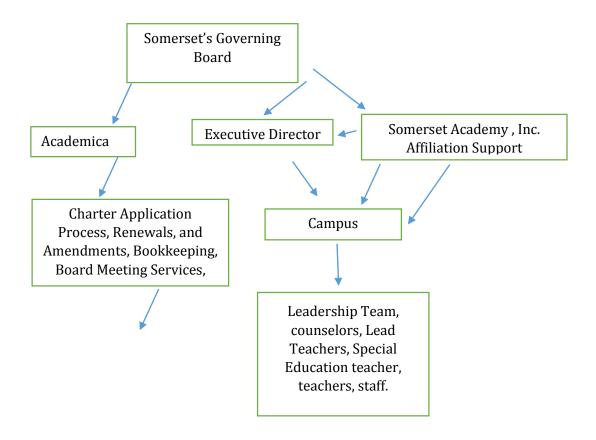

# Specialized Skills

Skills include: Proficient in speaking, reading, and writing in Spanish; Adobe Pagemaker Publishing; Microsoft Office (Work, Excel, Outlook, and Powerpoint, 2003); public speaking; and broadcast journalism. Completed a minor in college in broadcast journalism/communications.

## Personal Interests

Interests include: Speaking in Spanish; working with people; gardening; landscape design and installations; skiing; reading; cooking; and brainstorming ideas to solve problems.

#### References

Dr. Andre Denson Former Associate Superintendent CCSD andre.denson@somersetnv.org

Linda Reese Retired CCSD Elementary School Principal linda.reese@somersetnv.org

Edward Goldman
Associate Superintendent CCSD
egoldman@interact.ccsd.net

# Attachment 16 – Local Network Org. Chart



# Carrie Boehlecke ———

3570 Gallup Ct. ♦ Las Vegas, NV 89121 ♦ (702) 355-9494 ♦ boehlcr@interact.ccsd.net

#### Profile

I am currently an administrator at East Career and Technical Academy. My key duties include supervising and supporting 24 teachers through quality observation, feedback, coaching, and professional development; aligning and implementing a clearly articulated curriculum, instructional path, and varied assessments to school, state, and college/workplace readiness standards; attending to all discipline issues; and managing vending and the student store. Prior to my administrative position I was a project facilitator in the Curriculum and Professional Development Division of CCSD. My duties included working with teachers to improve instruction and facilitate the instructio