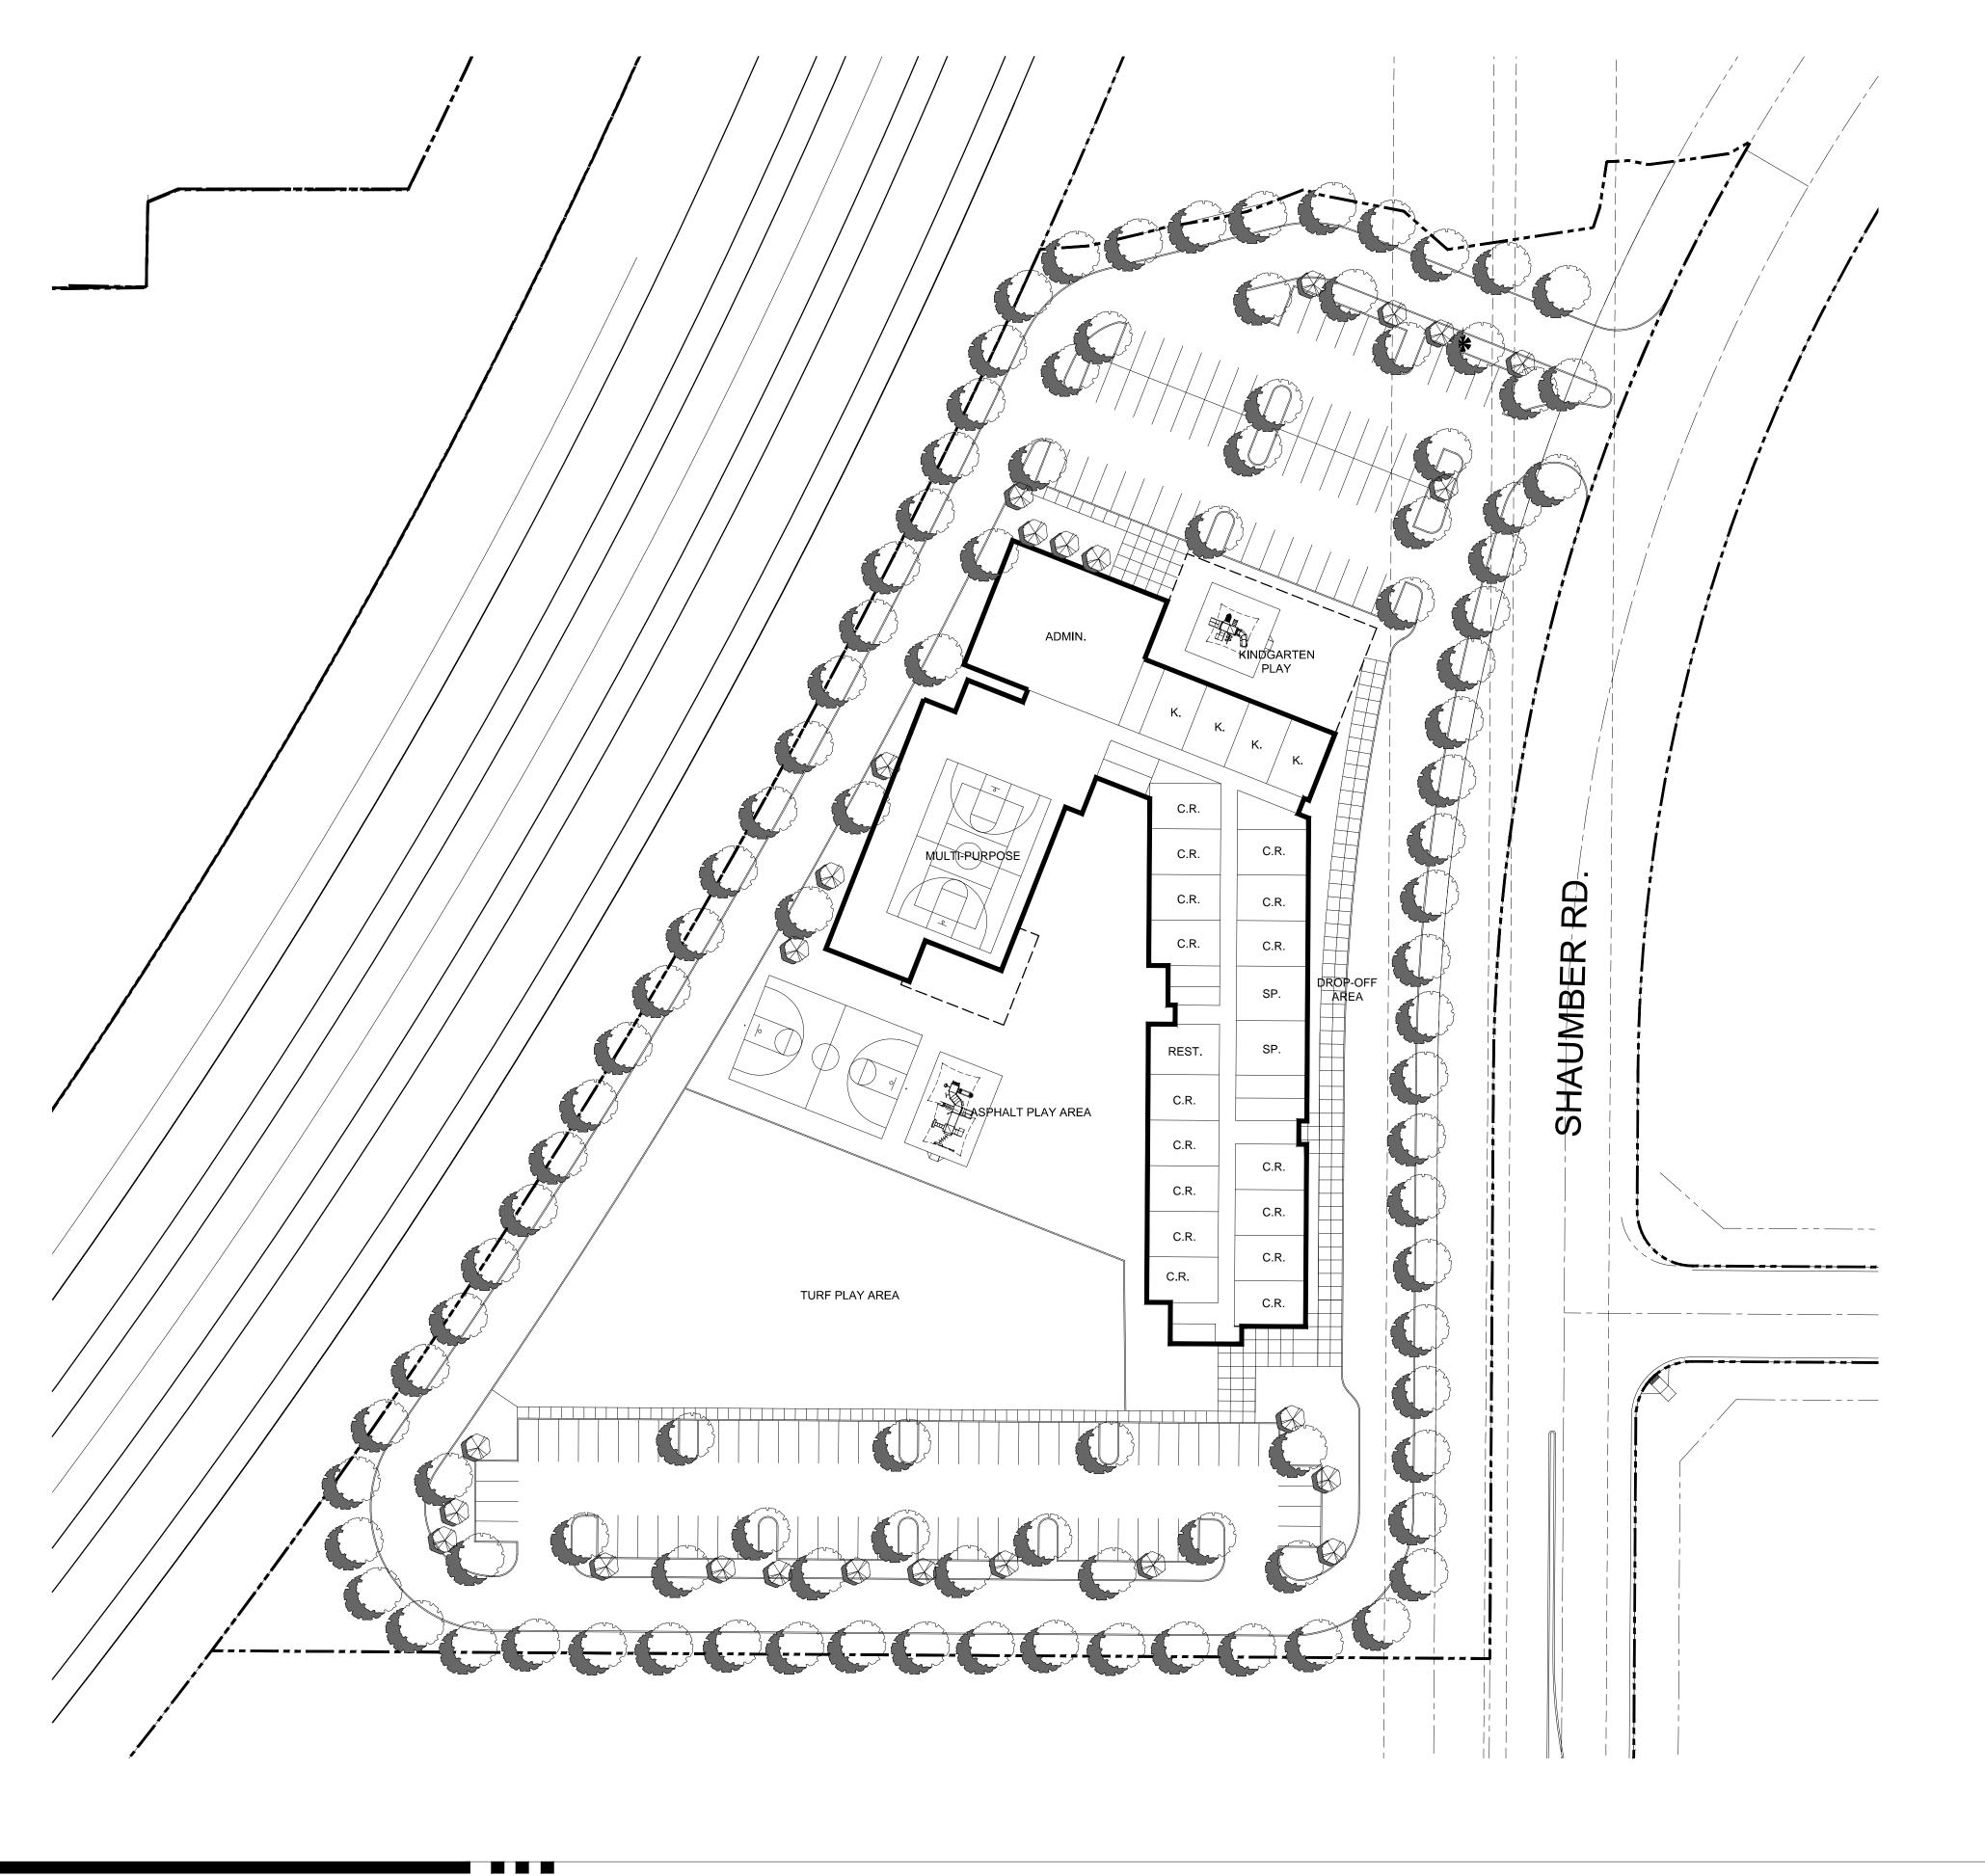

# Attachment 6 - Floor and Site Plans

Estimated Square Footage: 55,000

SCALE: 1"=40'-0"

SITE PLAN Opt. 5

01-12-16