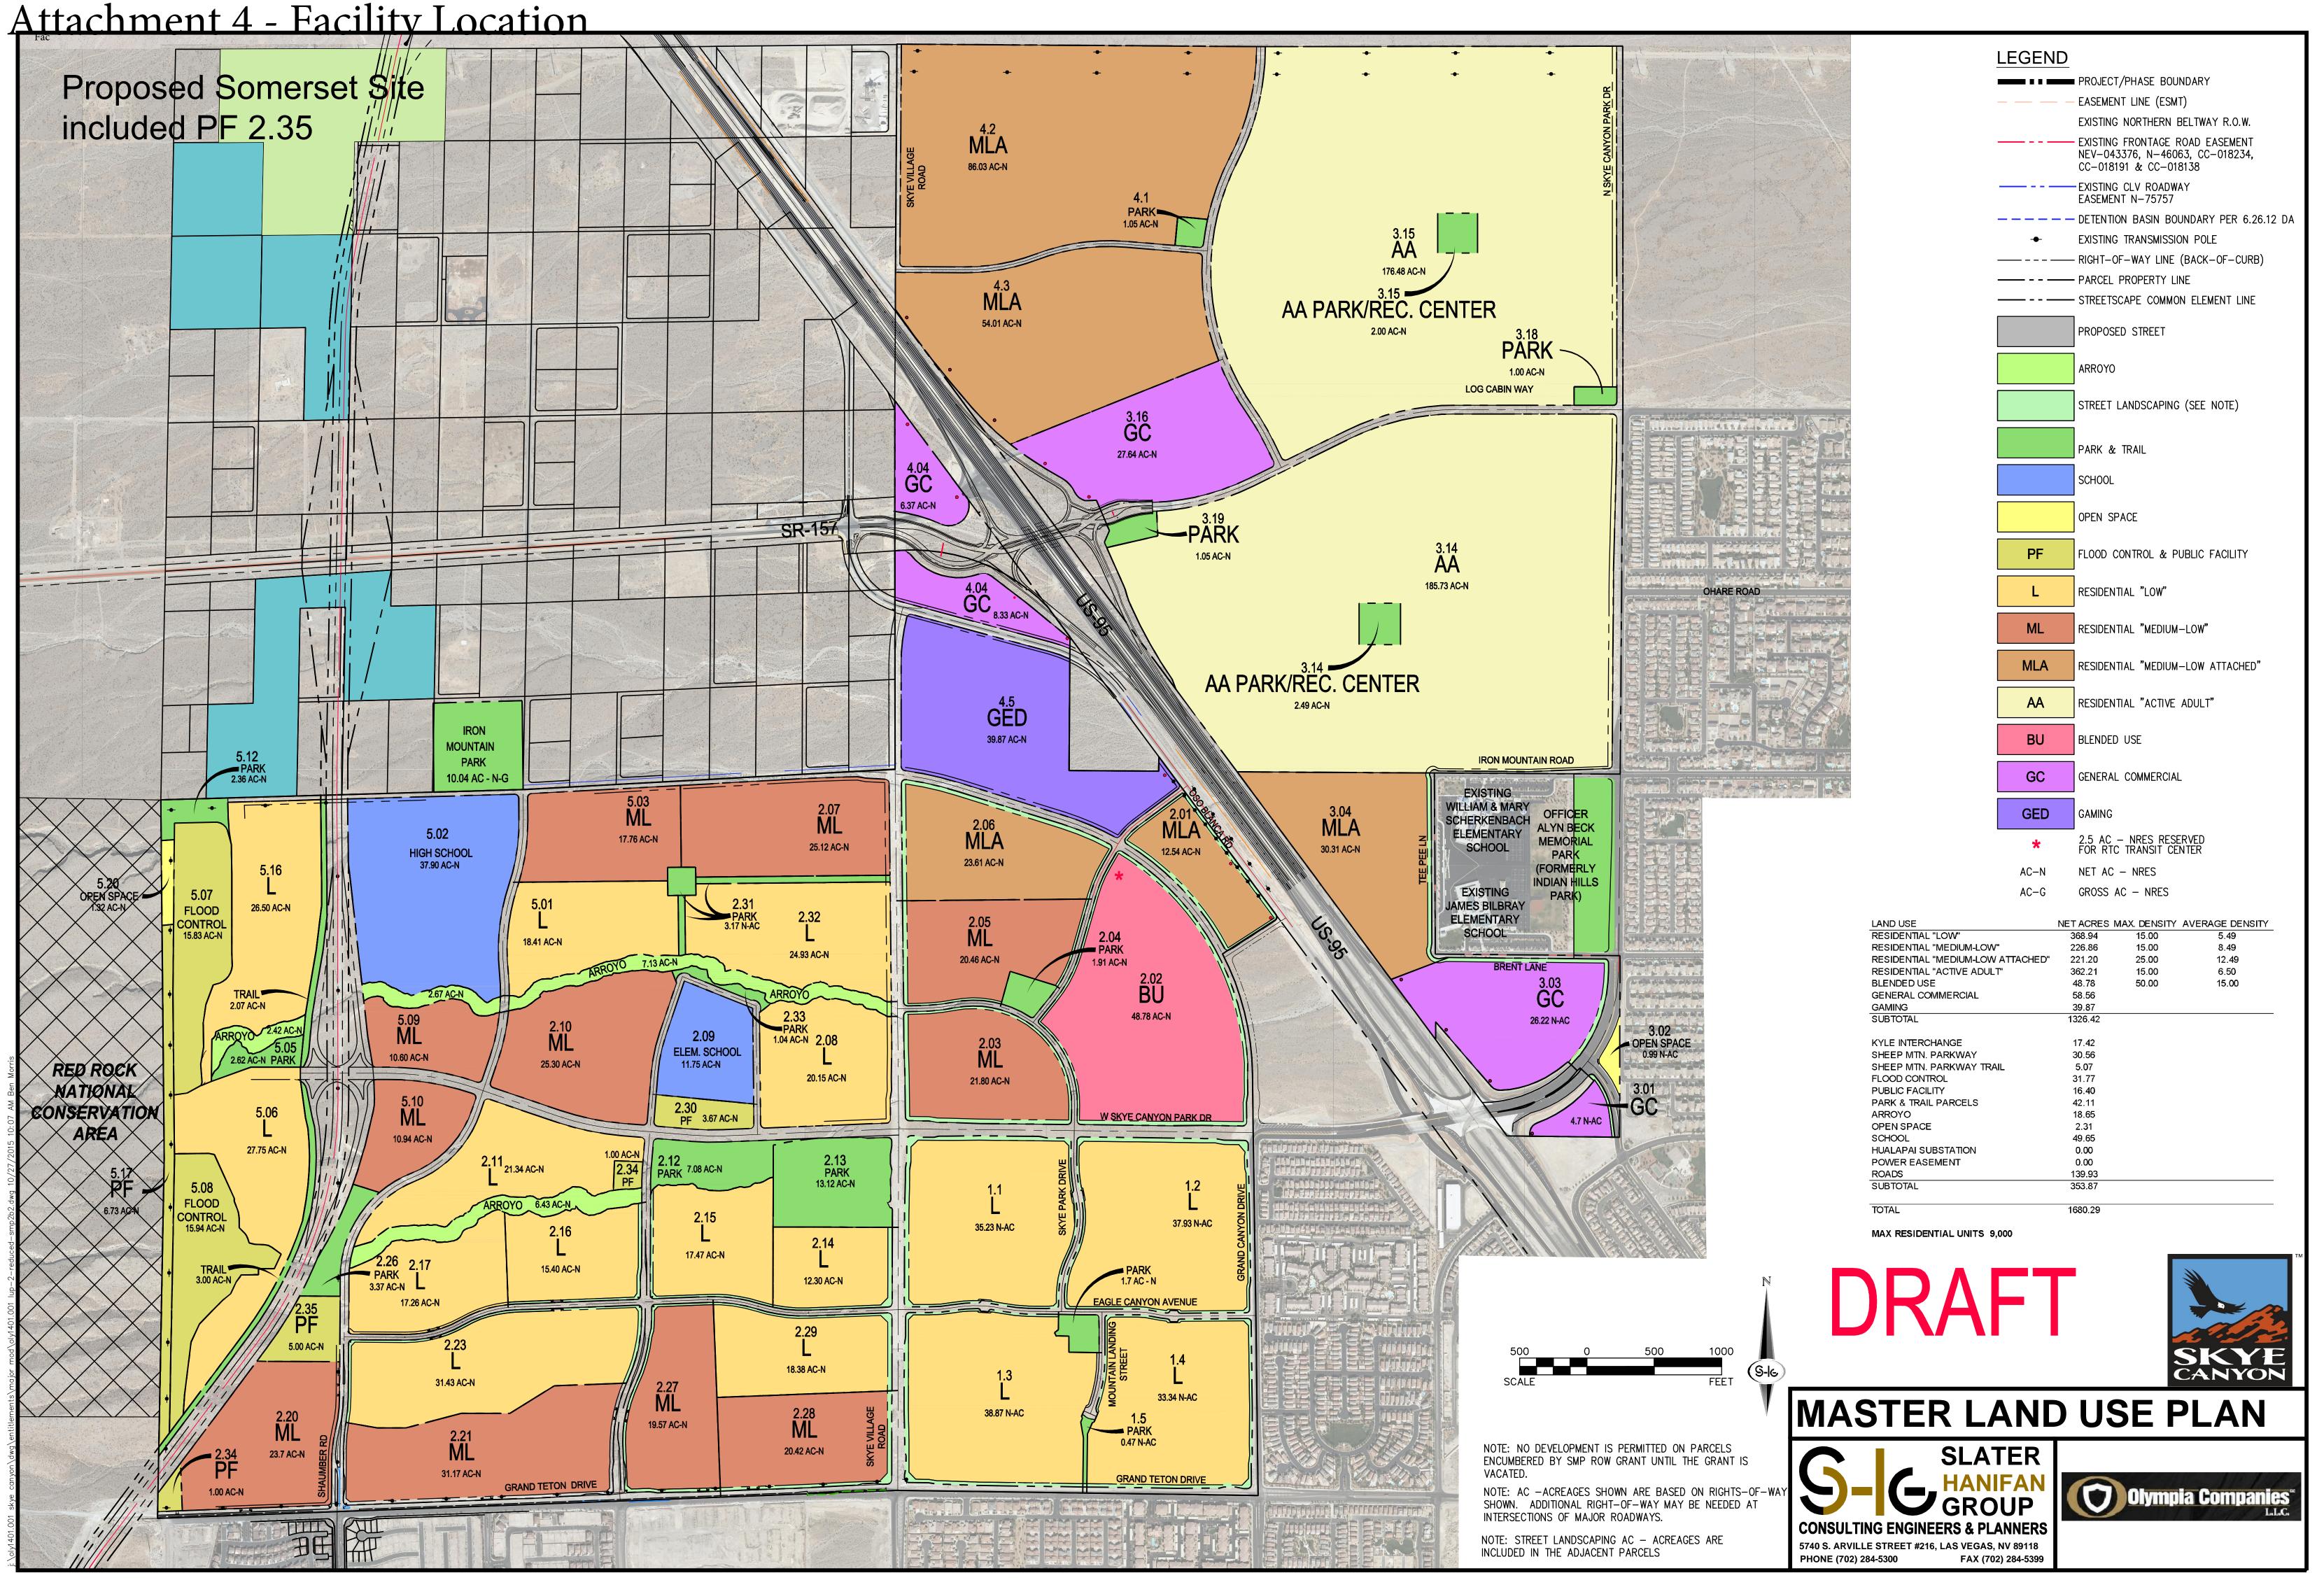

# Attachment 6 - Floor and Site Plans

Estimated Square Footage: 55,000

SCALE: 1"=40'-0"

SITE PLAN Opt. 5

01-12-16